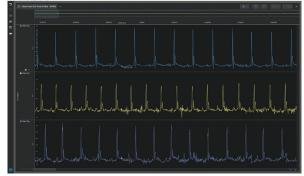

This event is designed for existing and new telemetry researchers and there is a chance to network with other telemetry researchers in Australia.

ECG recording from three mice in LabChart Lightning

**Venue:** Florey Institute, Melbourne (room details to follow)